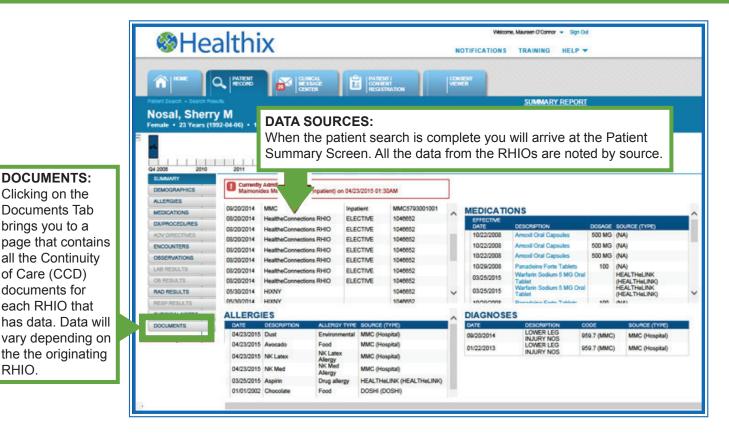

# Statewide Patient Record Look-Up (sPRL)

**DOCUMENTS:** Clicking on the

**Documents Tab** 

brings you to a

of Care (CCD)

documents for

each RHIO that

RHIO.

## **Healthix Portal**

Now when you query a patient in the Healthix Portal you will receive patient data from all RHIOs in the Statewide Health Information Network of New York (SHIN-NY). The sPRL search allows providers to view a comprehensive picture of a patient's care across regions and over time. With increased patient mobility and expanded healthcare delivery options, Healthix provides access to the bigger picture 24/7.